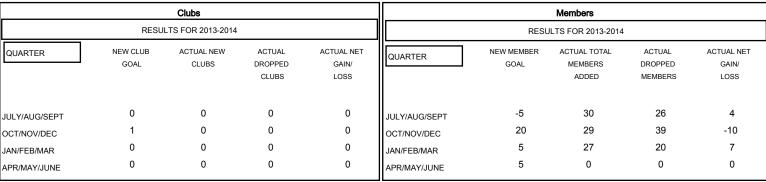

## MONTHLY MEMBERSHIP PROGRESS REPORT

## District 3 K

Results as of: 2/28/2014

GMT: HAL GRIFFIN LOCATION OKLAHOMA GMT CA 1







## GOALS AND ACTUAL MEMBERS CUMULATIVE



| -=-  | CURRENT YEAR GOALS FOR NEW |
|------|----------------------------|
| MEMB | FRS                        |

- - CURRENT YEAR ACTUAL MEMBERS

- A - LAST YEAR ACTUAL MEMBERS

| DROPPED CLUBS: 0 |    |
|------------------|----|
| DROPPED MEMBERS  |    |
| DECEASED         | 5  |
| CLUB CANCELLED   | 0  |
| OTHER            | 80 |
| TOTAL            | 85 |

| 26 CLUBS OF 36 ADDED 1 OR MORE NEW MEMBERS | ·                                     | 71.00%)<br>29.00%) |
|--------------------------------------------|---------------------------------------|--------------------|
| CLICK HERE FOR HEALTH ASSESSMENT DATA      | FAMILY UNIT MEMBERS HEAD OF HOUSEHOLD | 82<br>41           |

NON-HEAD OF HOUSEHOLD