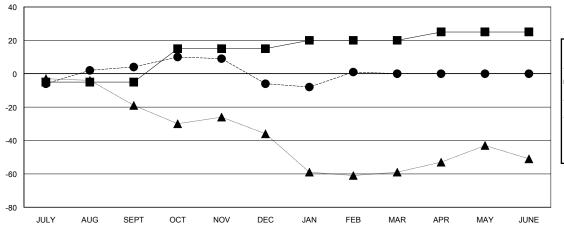

## GOALS AND ACTUAL MEMBERS CUMULATIVE

| -=-  | CURRENT YEAR GOALS FOR NEW |
|------|----------------------------|
| MEMB | FRS                        |

- - CURRENT YEAR ACTUAL MEMBERS

- A - LAST YEAR ACTUAL MEMBERS